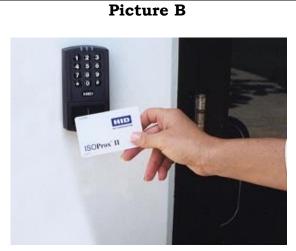

- (i) Which ethical issue was addressed using the program above?
- (ii) Identify the program used to carry out the task.

c) Use the pictures given below to answer the questions that follow.

- (i) What security measure is common in Picture A and B?
- (ii) For the security measure mentioned in (i) above, Picture A is different from that of Picture B. Explain how this is so.
- (iii) Explain in your own words where the security measure in Picture A and Picture B is frequently used.
- d) Differentiate between history file and cookies.
- e) There are hazards to computer systems and data besides criminals. Discuss **two** of this hazard.
- f) Explain what Internet scam is?