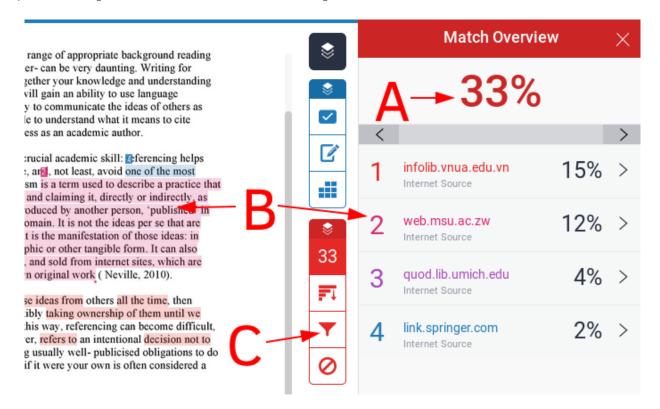

- (i) Which ethical issue was addressed using the program above?
- (ii) Identify the program used to carry out the task.

c) Use the pictures given below to answer the questions that follow.

- (i) What security measure is common in Picture A and B?
- (ii) For the security measure mentioned in (i) above, Picture A is different from that of Picture B. Explain how this is so.
- (iii) Explain in your own words where the security measure in Picture A and Picture B is frequently used.
- d) Differentiate between history file and cookies.
- e) There are hazards to computer systems and data besides criminals. Discuss **two** of this hazard.
- f) Explain what Internet scam is?