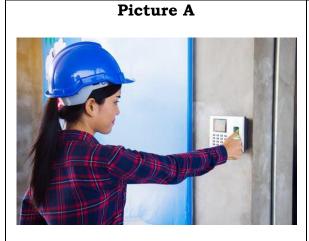

- (i) Which ethical issue was addressed using the program above?
- (ii) Identify the program used to carry out the task.

c) Use the pictures given below to answer the questions that follow.

- (i) What security measure is common in Picture A and B?
- (ii) For the security measure mentioned in (i) above, Picture A is different from that of Picture B. Explain how this is so.
- (iii) Explain in your own words where the security measure in Picture A and Picture B is frequently used.
- d) Differentiate between history file and cookies.
- e) There are hazards to computer systems and data besides criminals. Discuss **two** of this hazard.
- f) Explain what Internet scam is?