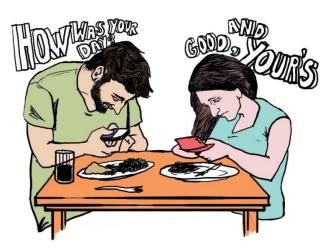

## RISHIKUL SANATAN COLLEGE DEPARTMENT OF COMPUTER STUDIES YEAR 12 - WORKSHEET 4 COMPUTERS IN SOCIETY

a) Study the image given below and discuss what the picture depicts?

b) Use the picture below to answer the questions that follow.